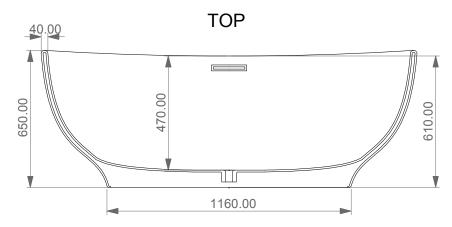

**LEFT - SECTION** 

Vasca a parete o centro stanza in acrilico con troppopieno Buthtub free standing or back to wall in acrylic with overflow

Vasca a parete o centro stanza in acrilico con troppopieno Buthtub free standing or back to wall in acrylic with overflow

Measurement shown may be subjected to small variations or are indicative