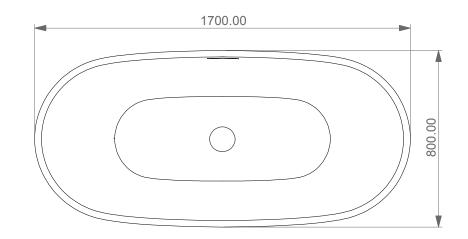

**LEFT - SECTION** 

Vasca a parete o centro stanza in acrilico con troppopieno Buthtub free standing or back to wall in acrylic with overflow

Vasca a parete o centro stanza in acrilico con troppopieno Buthtub free standing or back to wall in acrylic with overflow

Measurement shown may be subjected to small variations or are indicative