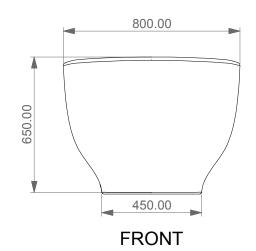

**LEFT - SECTION** 

Vasca a parete o centro stanza in acrilico con troppopieno Buthtub free standing or back to wall in acrylic with overflow

Vasca a parete o centro stanza in acrilico con troppopieno Buthtub free standing or back to wall in acrylic with overflow

Measurement shown may be subjected to small variations or are indicative